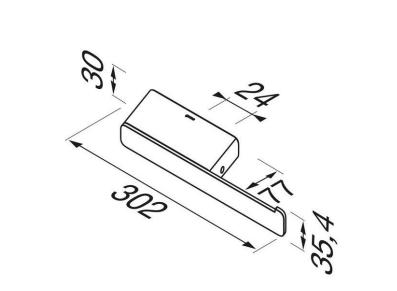

## geesa.

| Brand :          | Geesa, Netherlands                                            |
|------------------|---------------------------------------------------------------|
| Name :           | Shift Chrome – Toilet roll holder<br>without cover with shelf |
| Item Code :      | 9924-02                                                       |
| Designer :       | Geesa                                                         |
| Color / Finish : | Chrome                                                        |
| Dimensions :     | Overall (LxWxH in cm)                                         |
|                  | 30.2 x 7.7x 3.5 cm                                            |

Product info:

- Finishing: Chrome
- Material: Brass; Stainless steel
- Mounting type: Screws
- Mounting set included: Yes
- Center to center distance (mm): 24
- Weight limit (kg): 3
- Perfect for putting your mobile phone or keys