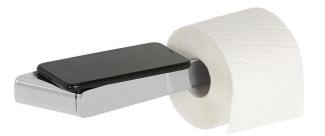

## geesa.

| Brand :          | Geesa, Netherlands                                            |
|------------------|---------------------------------------------------------------|
| Name :           | Shift Chrome – Toilet roll holder<br>without cover with shelf |
| Item Code :      | 9924-02                                                       |
| Designer :       | Geesa                                                         |
| Color / Finish : | Chrome                                                        |
| Dimensions :     | Overall (LxWxH in cm)                                         |
|                  | 30.2 x 7.7x 3.5 cm                                            |

Product info:

- Finishing: Chrome
- Material: Brass; Stainless steel
- Mounting type: Screws
- Mounting set included: Yes
- Center to center distance (mm): 24
- Weight limit (kg): 3
- Perfect for putting your mobile phone or keys